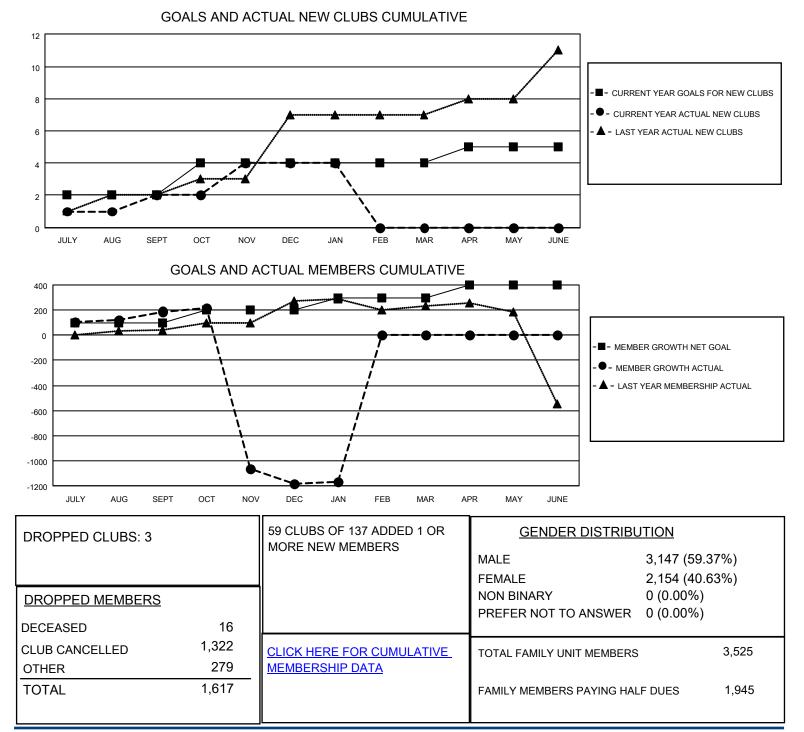

## LOCATION INDIA

District 3231A3

Results as of: 1/31/2022

| Clubs                 |               |           |               | Members               |                        |                         |                                                    |
|-----------------------|---------------|-----------|---------------|-----------------------|------------------------|-------------------------|----------------------------------------------------|
| RESULTS FOR 2021-2022 |               |           |               | RESULTS FOR 2021-2022 |                        |                         |                                                    |
| QUARTER               | NEW CLUB GOAL | NEW CLUBS | DROPPED CLUBS | QUARTER MEM           | BER GROWTH NET<br>GOAL | MEMBER GROWTH<br>ACTUAL | DROPPED<br>MEMBERS ACTUAL<br>(including transfers) |
| JULY/AUG/SEPT         | 2             | 2         | 2             | JULY/AUG/SEPT         | 100                    | 323                     | 98                                                 |
| OCT/NOV/DEC           | 2             | 2         | 1             | OCT/NOV/DEC           | 100                    | 144                     | 1,509                                              |
| JAN/FEB/MAR           | 0             | 0         | 0             | JAN/FEB/MAR           | 100                    | 31                      | 10                                                 |
| APR/MAY/JUNE          | 1             | 0         | 0             | APR/MAY/JUNE          | 100                    | 0                       | 0                                                  |